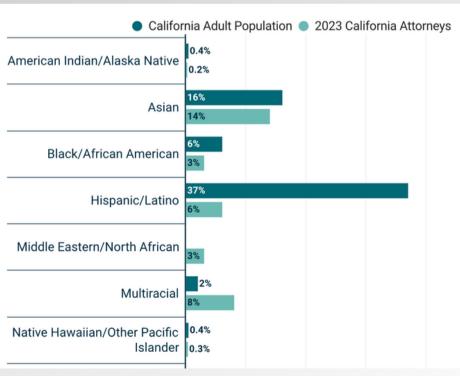

### **THE GOAL**

Latina/o/x attorneys remain underrepresented in California.

The gap between the general population and attorney population is the largest gap of any race/ethnic group.

Our goal is to close that gap in California.

https://publications.calbar.ca.gov/2023-diversity-report-card/diversity-2023